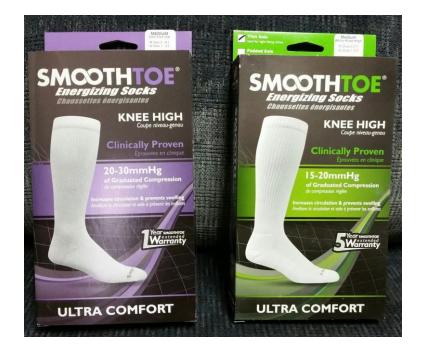

#### **Smoothtoe is a world class product**

- Lycra Energy, Coolmax and cordura nylon (no moisture, no shearing)
- 15-20mmHg
- Athletic sock thin or padded
- <u>All</u> the fitting measurements and particulars are on the packaging
- Black and White in colour
- Easy to put on the foot
- Machine wash and machine dry
- Ultra comfort
- "Smoothtoe" no seam.
- The sock stays in position. All day.

#### **Gradient compression comes in varying degrees of compression**

8-15 mmHg – very low gc -sock or stocking – no prescription – no contraindications
<u>15-20 mmHg – low gc – sock or stocking – no prescription – no contraindications</u>
20 – 30 mmHg - medium gc - sock or stocking – prescription advised – contraindications
30 – 40mmHg – high gc - stocking over knee - medium high – prescription required – contraindications

Smoothtoe comes in 15-20 and 20-30mmHg – we are discussing 15-20mmHg today