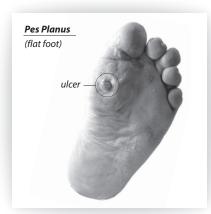

#### Flat Feet

Congenital (at birth) or developed with age, weight gain, and long hours of use, a flat arch allows the ankle to tip inward. The weight of the body moves from the centre of the foot to the inside edge, increasing pressure under the inside heel and large ball joint of the first toe. The toe may angle and stiffen at the joint (Bunion) creating pressure at the tip of the toe.