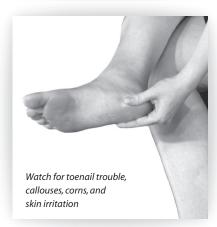

## **Personal Foot Hygiene**

- See your family physician at least 3-4 times a year to monitor your diabetes and treatment.
- Always shake out your shoes and feel around inside to be sure they are free of foreign objects before you put them on.
- Keep a small unbreakable mirror where you take your shoes off (available at most retail department stores). When removing your shoes and socks check for redness and callousing which are indicators of pressure.
- Wash your feet each day, dry between your toes.
- Watch for toenail trouble, callouses, corns, and skin irritation. Consult your Pedorthist, chiropodist and/or podiatrist for treatment.
- Examine your shoes regularly for signs of wear that could cause the former problems.
- Wear diabetic socks without seams or elastics and avoid wrinkles.
- Visit an Canadian Certified Pedorthist twice a year and have your seasonal footwear (snow boots, sandals, house shoes, sports and everyday footwear) checked for wear and appropriateness.
- Check orthotics twice a year, have them recovered and rebuilt if needed.