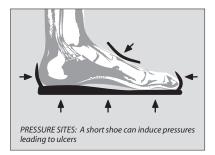

Poor or worn out footwear are major contributors to Diabetic foot complications ...read Tips For Purchasing Footwear

#### Footwear

Stable extra deep footwear is needed to accommodate the orthotic and give support to the patient. Footwear without seams may aid in the prevention of ulcers. The footwear industry has met the needs of the diabetic patient by manufacturing a selection of walking shoes, sandals and hiking boots – all available at BioPed centres.