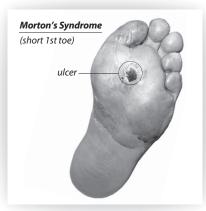

#### Short First Toe

12% to 28% of the population is born with this condition called **Morton's Syndrome**. Normally the large toe is the primary stabilizer of body weight as we push up and off our feet when walking. In Morton's Syndrome, the pressure shifts from the shorter 1st ball joint onto the longer 2nd metatarsal ball joint. This excess pressure can develop into an ulcer.