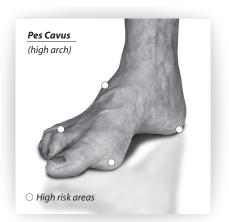

#### **High Arch**

**Pes Cavus** (high arched feet) are subject to excessive pressures due to their shape. Only a small percentage of the sole of the foot touches the ground. The heel and metatarsal (ball) joints are subject to extreme pressures. The top surface of the high arch and retracted toes can be subject to footwear abrasion.