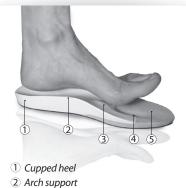

Orthotic features for the diabetic foot may include:

- Cupped heel to distribute pressure evenly and away from pressure areas. Mild wedges can be applied to correct ankle problems.
- An arch and metatarsal support help to even pressures across the midfoot.
- Forefoot wedging and excavations under pressure spots can reduce chances of ulceration.
- Materials selected for cushioning, moulding abilities and friction reduction will be selected according to medical condition, weight, lifestyle and activity.